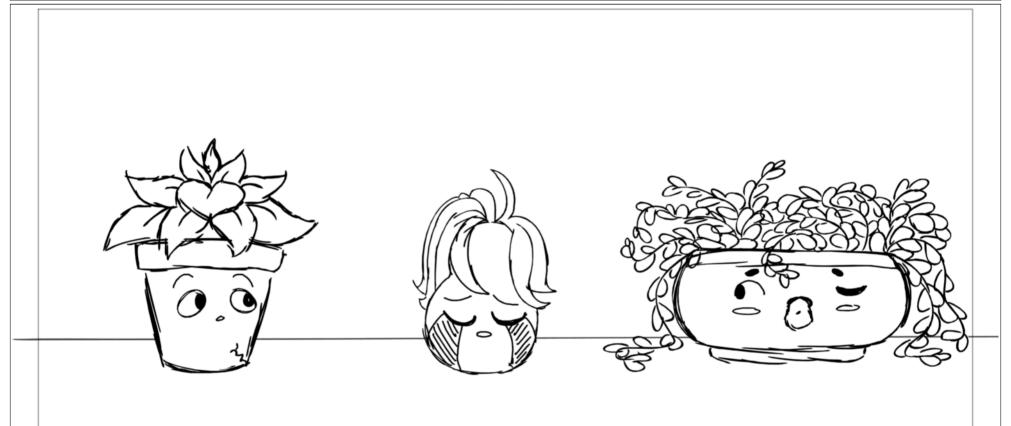

#### Action Notes

(SUCCULENT 1 and SUCCULENT 2 are in frame)

#### Action Notes

(SUCCULENT 2 makes nervous giggiling sounds)

Dialog

Dudley: Hi there! whats your name? My name is Dudley! I can't wait for us to become friends!!

Action Notes

(SPRUCE turns around)

Dialog

SUCCULENT 1: \*snickers\*