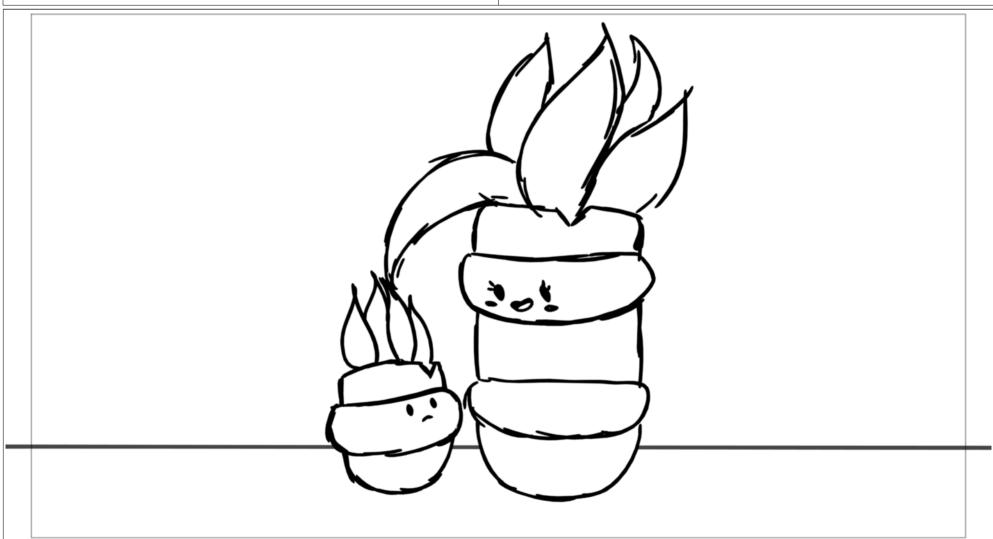

### Dialog

Dudley: but we all teamed together to fix your stems, and make you look the way you did before...but we also pitched in and made you this...hopefully it makes you feel better...

### Dialog

Sanse: B-but...I was meaan to you guys....and...you are all still nice to me?!