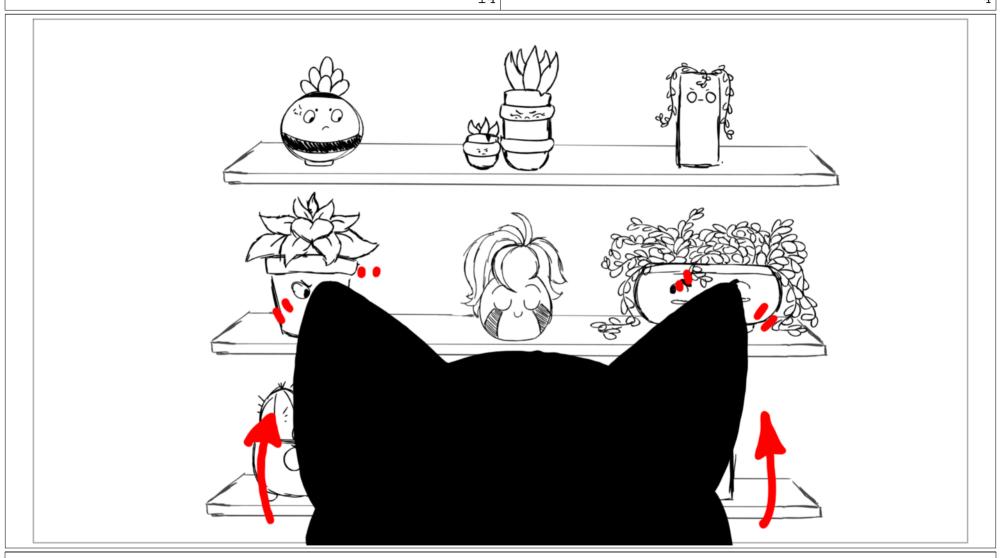

#### Dialog

bubby: Yeah! We aren't taking so kindly of your attitude. Soon, Caretaker will realize how rotten you really are and you won't be in the middle anymore!

Scene Panel 14 5

Dialog

Cacti: EVERYONE! GET BACK!! THE SHADOW IS HERE!!

Dialog

Cacti: EVERYONE! GET BACK!! THE SHADOW IS HERE!!

Dialog

Cacti: EVERYONE! GET BACK!! THE SHADOW IS HERE!!

Dialog

Dudley: Y-you should move away from the edge!

Dialog

Dudley: the shadow has taken many lives, and he will take again!