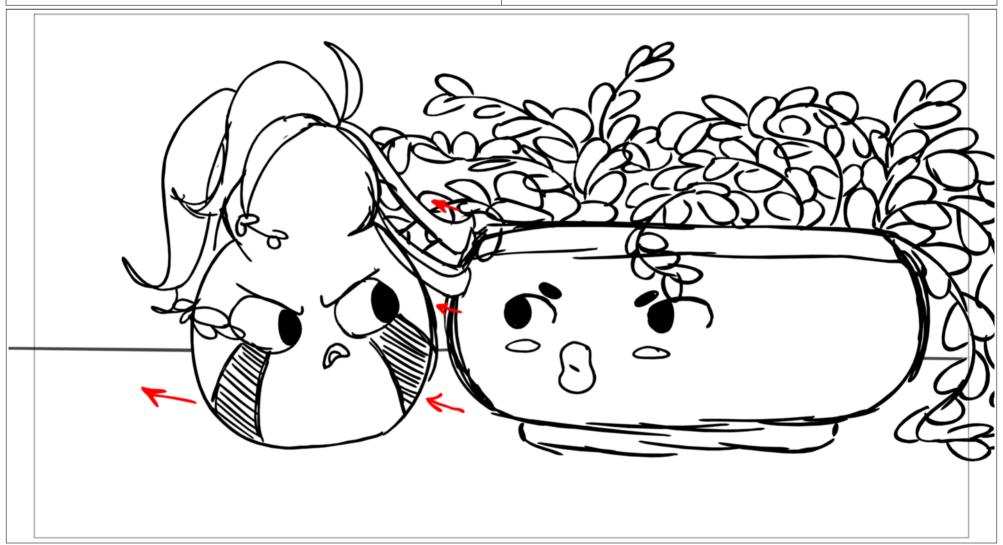

#### Action Notes

(SUCCULENT 2 makes nervous giggiling sounds)

Dialog

Dudley: Hi there! whats your name? My name is Dudley! I can't wait for us to become friends!!

Action Notes

(SPRUCE turns around)

Dialog

SUCCULENT 1: \*snickers\*

Dialog

SUCCULENT 1: ...what makes you think I would EVER be friends with a dunce like you?

#### Dialog

SUCCULENT 1: Clearly i'm far more superior than you 'dud-whatever', I don't need anyone getting into my space.

Dialog

SUCCULENT 1: i'm in the middle, that's where I belong...

Dialog

SUCCULENT 1: huh?!