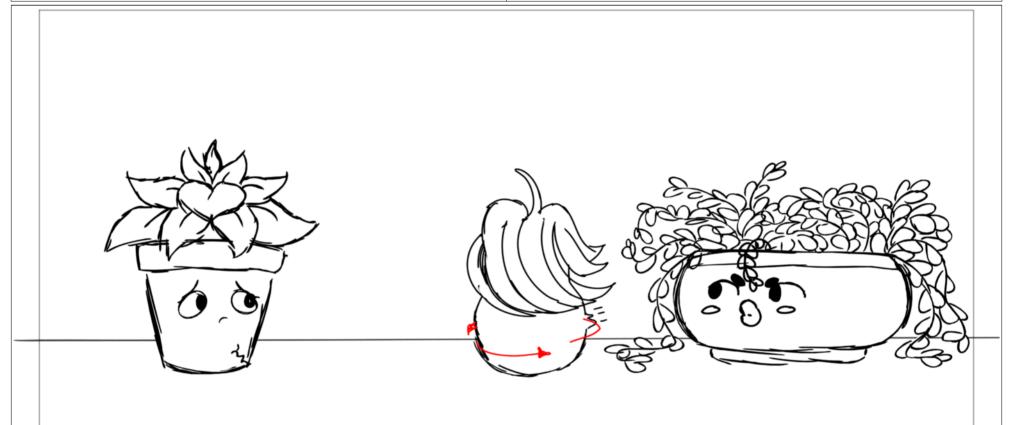

#### Action Notes

(SUCCULENT 1 and SUCCULENT 2 are in frame)

#### Action Notes

(SUCCULENT 2 makes nervous giggiling sounds)

Dialog

Dudley: Hi there! whats your name? My name is Dudley! I can't wait for us to become friends!!

Action Notes

(SPRUCE turns around)

Dialog

SUCCULENT 1: \*snickers\*