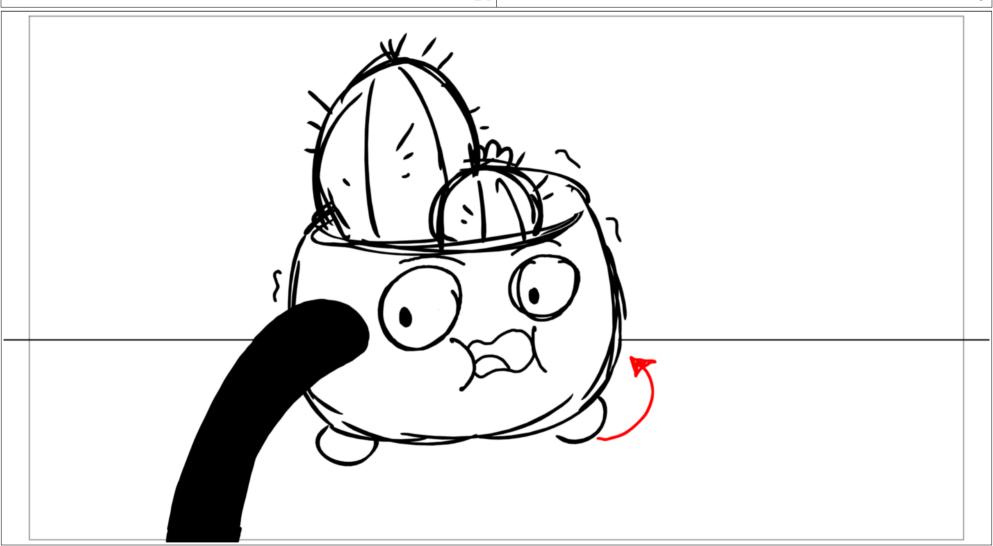

#### Action Notes

(SUCCULENT 2 makes nervous giggiling sounds)

Dialog

Dudley: Hi there! whats your name? My name is Dudley! I can't wait for us to become friends!!

Action Notes

(SPRUCE turns around)

Dialog

SUCCULENT 1: \*snickers\*