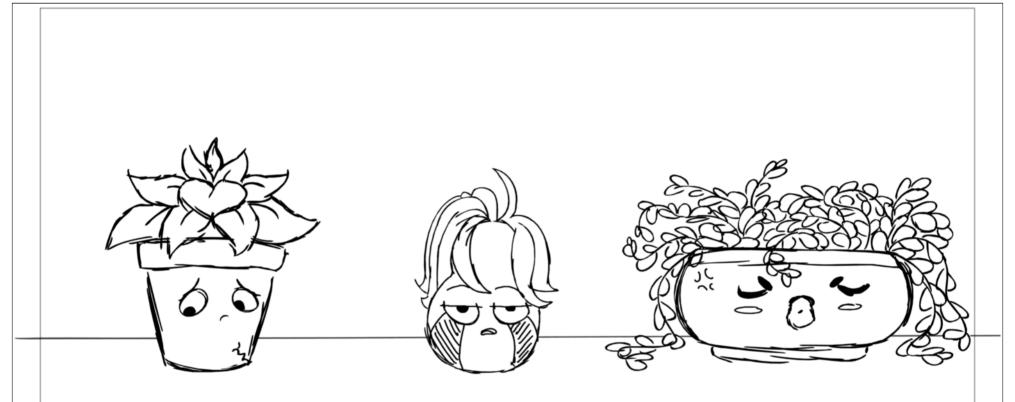

Dialog

SUCCULENT 1: ...what makes you think I would EVER be friends with a dunce like you?

#### Dialog

SUCCULENT 1: Clearly i'm far more superior than you 'dud-whatever', I don't need anyone getting into my space.

Dialog

SUCCULENT 1: i'm in the middle, that's where I belong...

Dialog

SUCCULENT 1: huh?!