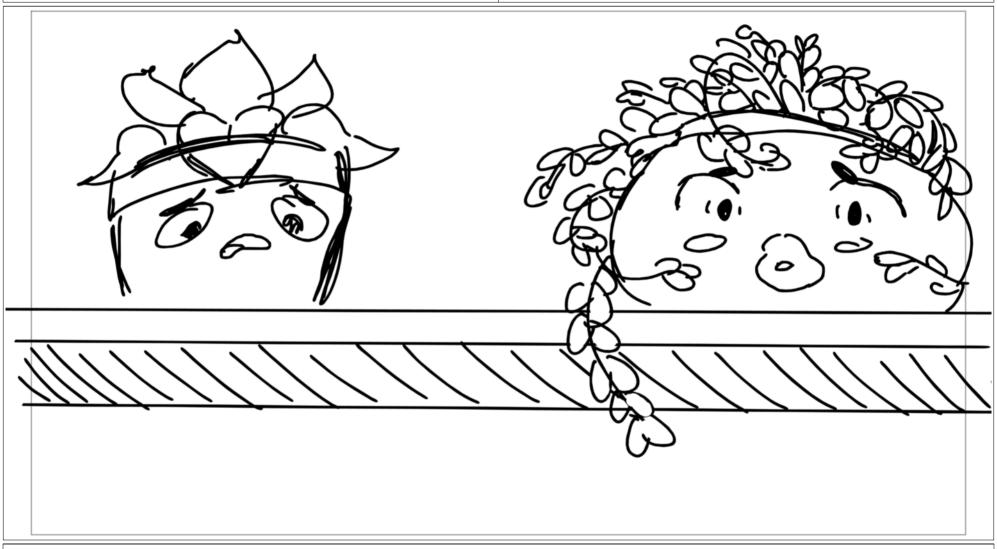

Panel Scene 21

Panel Scene 21

Dialog

Sanse: I'm...alive?

# Dialog

Jade: Hey, you're awake! You had a nasty fall..but caretaker was able to fix you up...