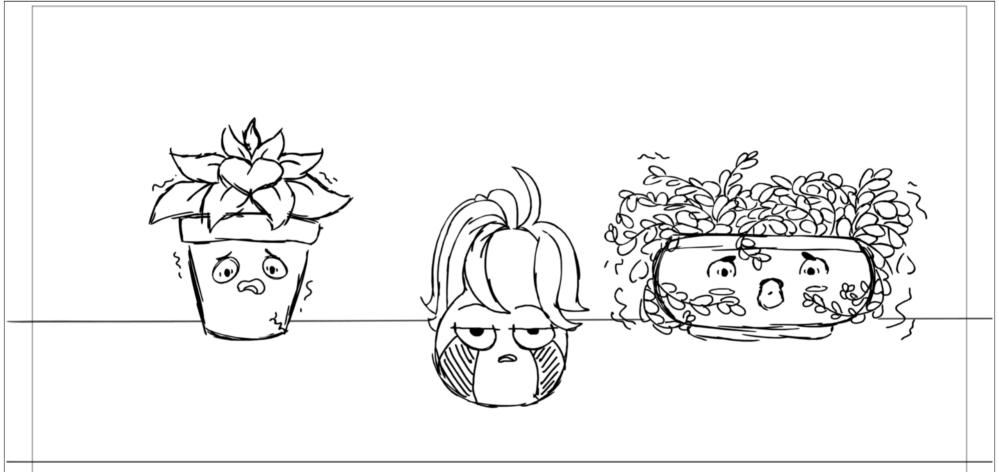

#### Action Notes

(SUCCULENT 1 and SUCCULENT 2 are in frame)

#### Action Notes

(SUCCULENT 2 makes nervous giggiling sounds)

Dialog

Dudley: Hi there! whats your name? My name is Dudley! I can't wait for us to become friends!!

Action Notes

(SPRUCE turns around)

Dialog

SUCCULENT 1: \*snickers\*