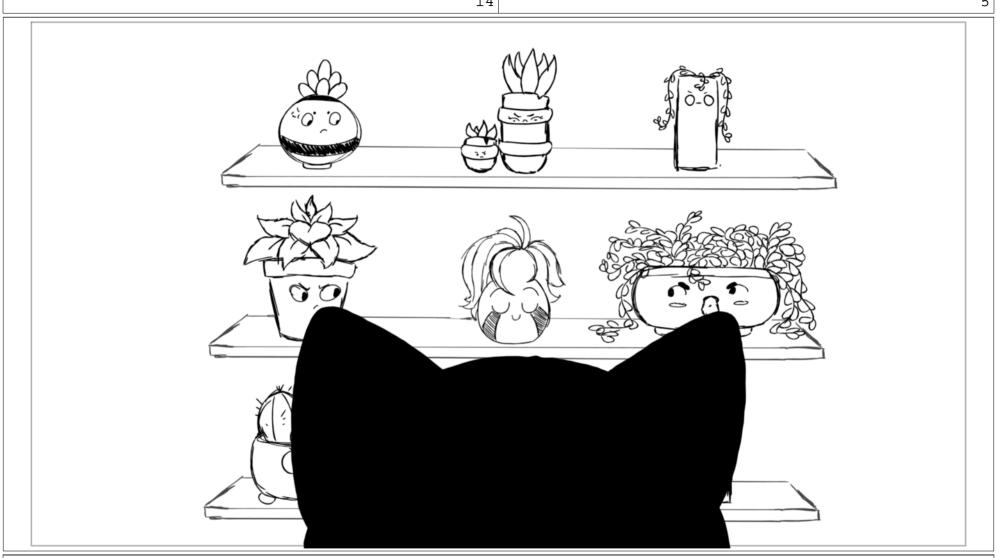

Dialog

Cacti: EVERYONE! GET BACK!! THE SHADOW IS HERE!!

Dialog

Cacti: EVERYONE! GET BACK!! THE SHADOW IS HERE!!

Dialog

Dudley: Y-you should move away from the edge!

Dialog

Dudley: the shadow has taken many lives, and he will take again!

#### Dialog

Sanse: are you kidding? wow, you guys are terrible at making up stories and pranks.