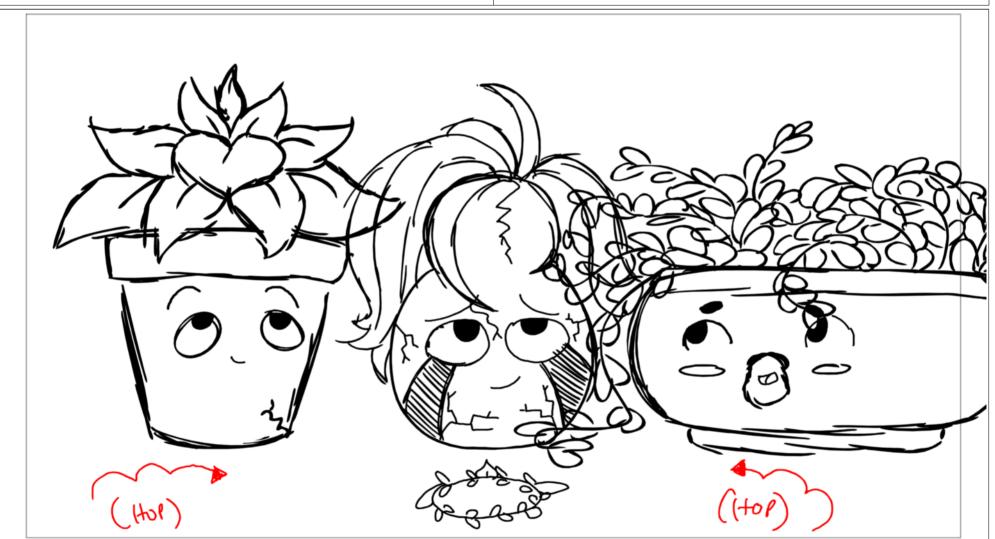

#### Action Notes

(SUCCULENT 1 and SUCCULENT 2 are in frame)

#### Action Notes

(SUCCULENT 2 makes nervous giggiling sounds)

Dialog

Dudley: Hi there! whats your name? My name is Dudley! I can't wait for us to become friends!!

Action Notes

(SPRUCE turns around)

Dialog

SUCCULENT 1: \*snickers\*