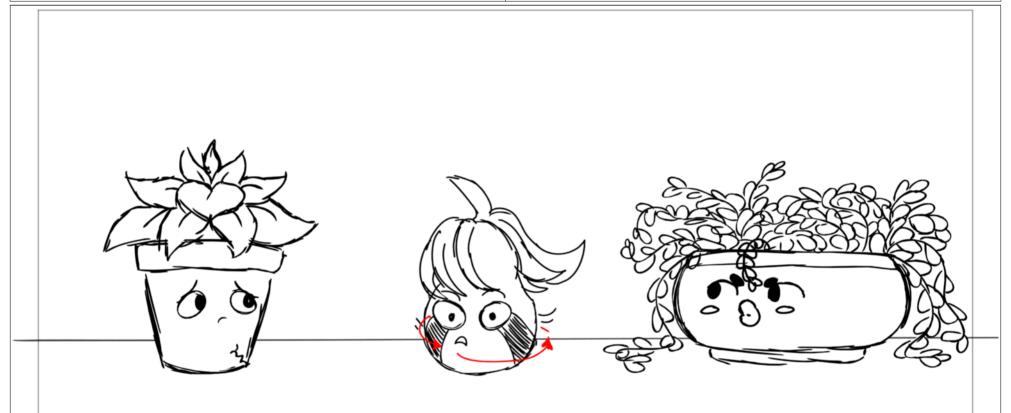

#### Action Notes

(SUCCULENT 2 makes nervous giggiling sounds)

Dialog

Dudley: Hi there! whats your name? My name is Dudley! I can't wait for us to become friends!!

Action Notes

(SPRUCE turns around)

Dialog

SUCCULENT 1: \*snickers\*

Dialog

SUCCULENT 1: ...what makes you think I would EVER be friends with a dunce like you?