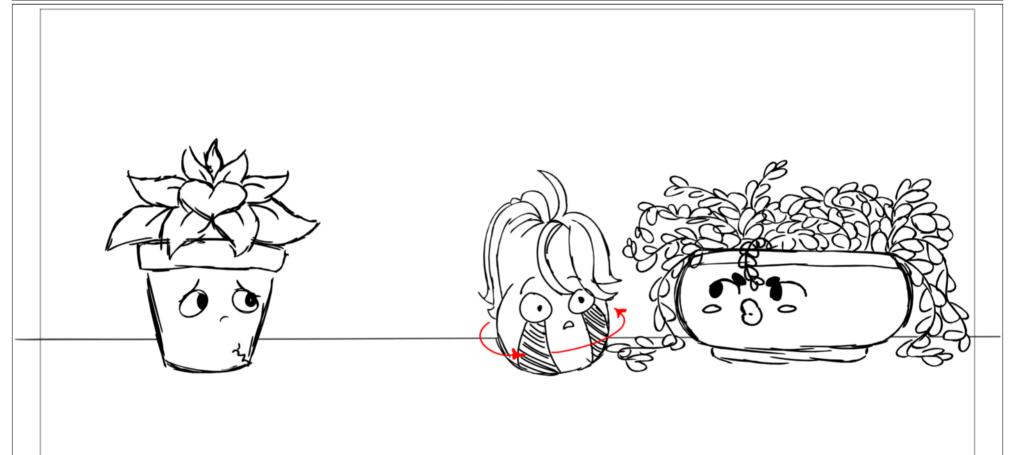

#### Action Notes

(SUCCULENT 1 and SUCCULENT 2 are in frame)

#### Action Notes

(SUCCULENT 2 makes nervous giggiling sounds)

Dialog

Dudley: Hi there! whats your name? My name is Dudley! I can't wait for us to become friends!!

Action Notes

(SPRUCE turns around)

Dialog

SUCCULENT 1: \*snickers\*