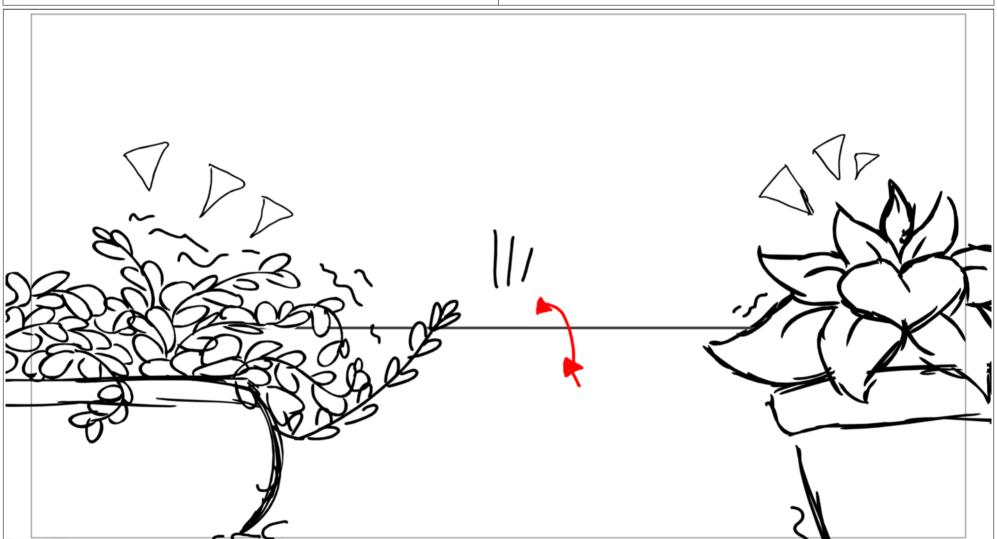

## Dialog

Sanse: I mean, 'the Shadow'? Get a little creative here now, I wouldn't fall for anything THAT stupid. Next time, go with 'The Demon' or "the Weed Wacker', come one no-

Jade: wait-

#### Dialog

Sanse: I mean, 'the Shadow'? Get a little creative here now, I wouldn't fall for anything THAT stupid. Next time, go with 'The Demon' or "the Weed Wacker', come one no-

Dudley: WATCH OUT!