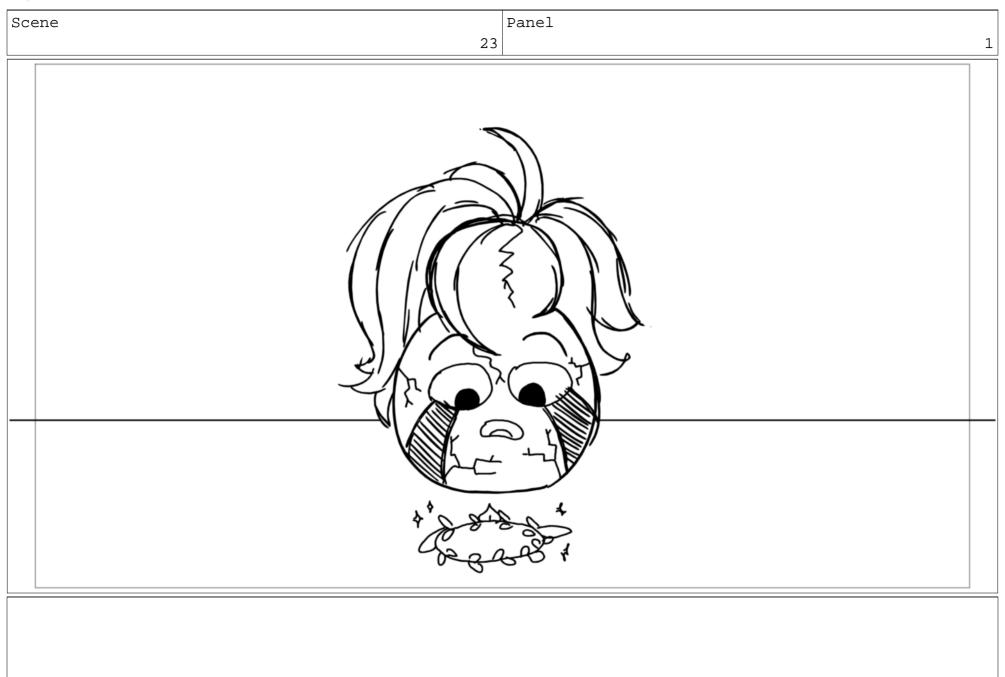

#### Dialog

MOMMY SUCCULENT: oh sweetie, it's probably because he has never been apart of a real family before, he wants to be closed off from the rest of us!

Dialog

SUCCULENT 1: I CAN HEAR YOU!

Dialog

DUDLEY: Then, why are you so mean? I thought...we could be friends...

Dialog

Dudley: Then, why are you so mean? I thought...we could be friends...