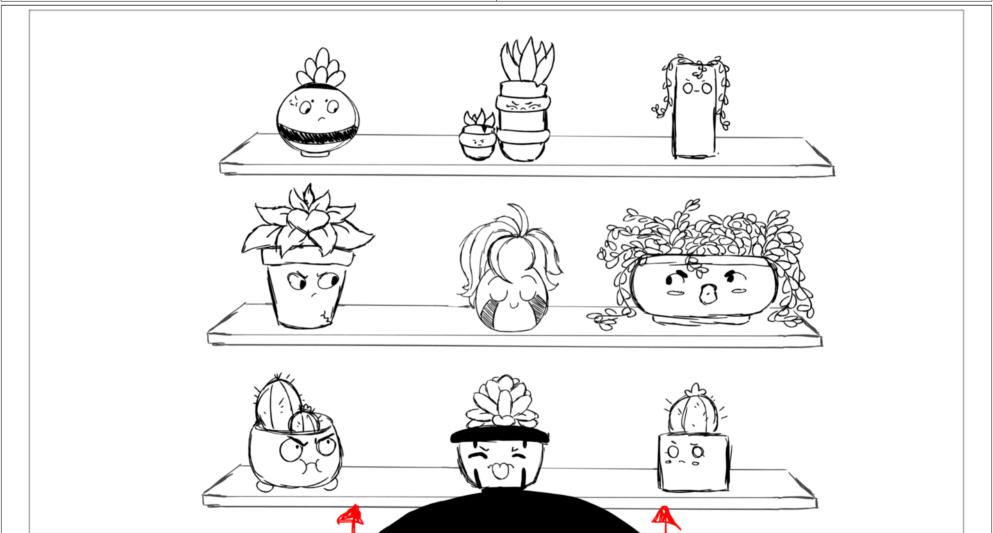

#### Action Notes

(SUCCULENT 1 and SUCCULENT 2 are in frame)

#### Action Notes

(SUCCULENT 2 makes nervous giggiling sounds)

Dialog

Dudley: Hi there! whats your name? My name is Dudley! I can't wait for us to become friends!!

Action Notes

(SPRUCE turns around)

Dialog

SUCCULENT 1: \*snickers\*