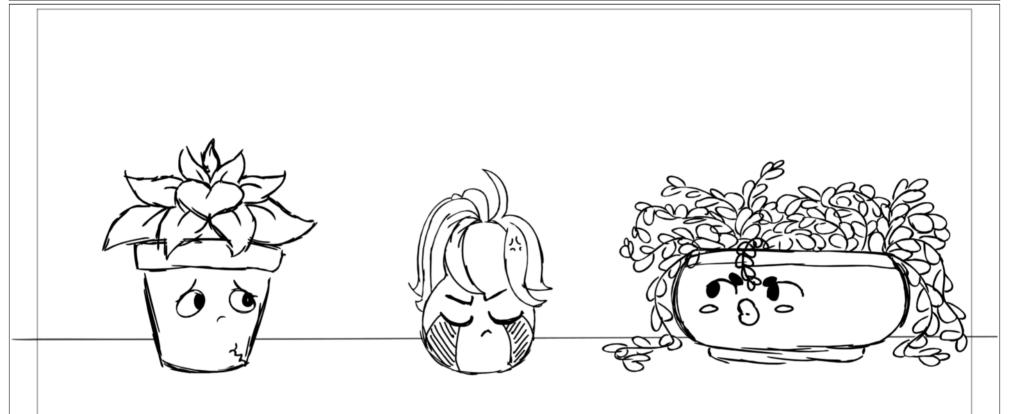

#### Action Notes

(SUCCULENT 1 and SUCCULENT 2 are in frame)

#### Action Notes

(SUCCULENT 2 makes nervous giggiling sounds)

Dialog

Dudley: Hi there! whats your name? My name is Dudley! I can't wait for us to become friends!!

Action Notes

(SPRUCE turns around)

Dialog

SUCCULENT 1: \*snickers\*

Dialog

SUCCULENT 1: ...what makes you think I would EVER be friends with a dunce like you?