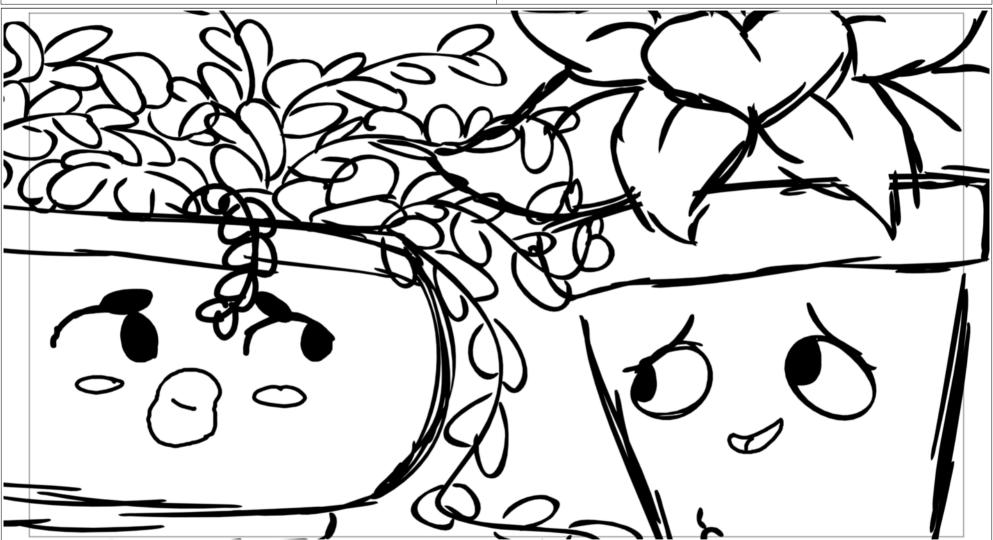

#### Action Notes

(SUCCULENT 1 and SUCCULENT 2 are in frame)

#### Action Notes

(SUCCULENT 2 makes nervous giggiling sounds)

Dialog

Dudley: Hi there! whats your name? My name is Dudley! I can't wait for us to become friends!!

Action Notes

(SPRUCE turns around)

Dialog

SUCCULENT 1: \*snickers\*